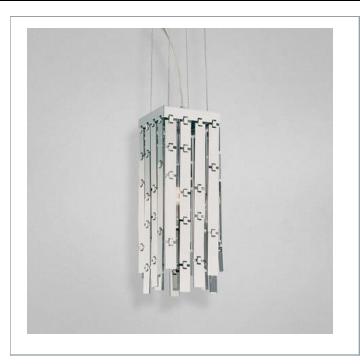

33 West Beaver Creek Road Richmond Hill Ontario Canada L4B 1L8

**8** 800.660.5391

= 800.660.5390

⁴ info@eurofase.com

www.eurofase.com

Interlocking bands of matte silver bring a heightened sense of modernity to this family. Technically sound and aesthetically pleasing, the continuous and staggered links of silver are spaced evenly to allow the interior light to emanate. The rectangular shape of the design complements the links with a broader perspective. These are contemporary, cutting-edge fixtures that effortlessly retain Eurofase's classic techniques in their solid design. 2 in 1 Convertible- pendant to flushmount.

## SENSATION, 1-LIGHT CONVERTIBLE PENDANT

#### **Product Specifications**

Collection: Illuminations Item No.: 19440-019

Height: 18"

Chain / Cord Length: 72" Width: 6.25"

Width: 6.25" Length: 6.25" Est. Shipping Weight: 9.46 lbs

No. of Bulbs: 1 Bulb Wattage: 60 watts