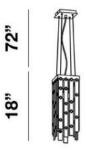

#### **Product Specifications**

Collection: Illuminations Item No.: 19440-019

Height: 18"

Chain / Cord Length: 72" Width: 6.25"

Width: 6.25" Length: 6.25" Est. Shipping Weight: 9.46 lbs

No. of Bulbs: 1 Bulb Wattage: 60 watts