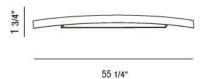

## **Product Specifications**

Collection: Illuminations
Item No.: 22994-011
Extension: 3.5"
Width: 1.75"

Length: 55.25"
Est. Shipping Weight: 9.66 lbs
No. of Bulbs: 1
Bulb Wattage: 21 watts
Bulb Type: T5
Bulb Base: T5

#### 3 1/2"