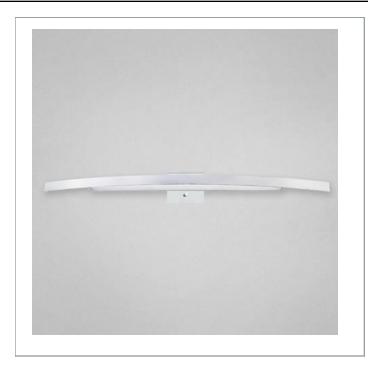

## SAHAR, 1-LIGHT LARGE WALL SCONCE

## **Product Specifications**

Collection: Illuminations
Item No.: 22994-011
Extension: 3.5"
Width: 1.75"

Length: 55.25"
Est. Shipping Weight: 9.66 lbs
No. of Bulbs: 1
Bulb Wattage: 21 watts
Bulb Type: T5
Bulb Base: T5

## **Options Available**

ITEM CODE FINISH SHADE
22994-011 chrome frosted white

### Colour / Shades Available

**FINISH** 

SHADE

chrome ( frosted white