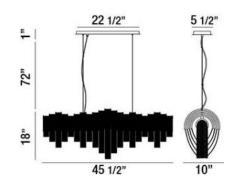

## **Product Specifications**

Collection: Illuminations Item No.: 26599-014 Height: 18" 72" Chain / Cord Length: Width: 10" Length: 45.5" Est. Shipping Weight: 36.96 lbs No. of Bulbs: 7 Inc. Bulb Wattage: 60 watts Bulb Type: G9 🗊 Bulb Base: G9 Bulb Voltage: 120 volts