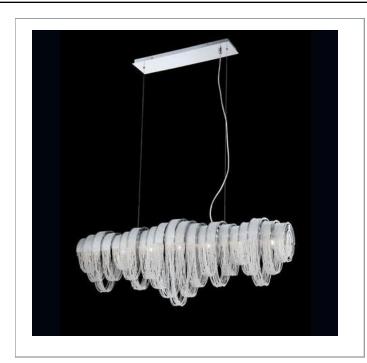

- 33 West Beaver Creek Road Richmond Hill Ontario Canada L4B 1L8
- 800.660.5391

- www.eurofase.com

Draped rings of crystal beading layered in curved polished chrome tracks

## SAGE , 7-LIGHT LINEAR CHANDELIER

## **Options Available**

| ITEM CODE | FINISH | SHADE         |
|-----------|--------|---------------|
| 26599-014 | chrome | clear crystal |

## Colour / Shades Available

 $\bigcirc$ 

FINISH chrome SHADE clear crystal

| Project Information |                                                               |       |       |  |  |
|---------------------|---------------------------------------------------------------|-------|-------|--|--|
| -                   | Canadalite.com                                                | Date: | Туре: |  |  |
| Comments:           | s: 534 Hood Road,Markham ON L3R 3K9 Email:info@canadalite.com |       |       |  |  |
|                     |                                                               |       |       |  |  |