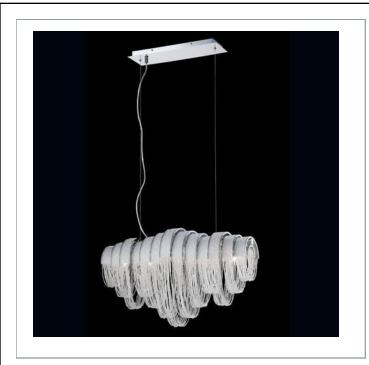

- 33 West Beaver Creek Road Richmond Hill Ontario Canada L4B 1L8
- 800.660.5391
- <u>=</u> 800.660.5390
- www.eurofase.com

Draped rings of crystal beading layered in curved polished chrome tracks

## SAGE , 5-LIGHT LINEAR CHANDELIER