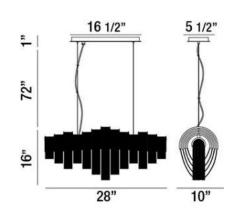

## **Product Specifications**

| Collection:           | Illuminations |
|-----------------------|---------------|
| Item No.:             | 26598-017     |
| Height:               | 16"           |
| Chain / Cord Length:  | 72"           |
| Width:                | 10"           |
| Length:               | 28"           |
| Est. Shipping Weight: | 30.36 lbs     |
| No. of Bulbs:         | 5 Inc.        |
| Bulb Wattage:         | 60 watts      |
| Bulb Type:            | G9 🗊 🗆        |
| Bulb Base:            | G9            |
| Bulb Voltage:         | 120 volts     |
|                       |               |