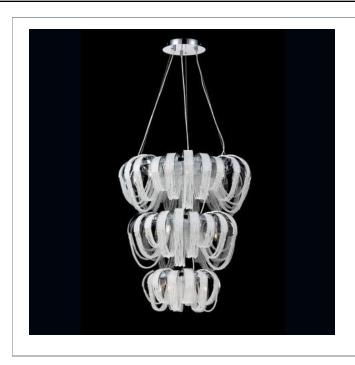

33 West Beaver Creek Road Richmond Hill Ontario Canada L4B 1L8

**8** 800.660.5391

<u>=</u> 800.660.5390

↑ info@eurofase.com

www.eurofase.com

Draped rings of crystal beading layered in curved polished chrome tracks

# SAGE, 17-LIGHT CHANDELIER

#### **Product Specifications**

Collection: Illuminations
Item No.: 26597-010
Height: 34"
in / Cord Length: 72"

Chain / Cord Length: 72" Diameter: 31" Est. Shipping Weight: 98.78 lbs No. of Bulbs: 17 Inc. Bulb Wattage: 60 watts Bulb Type: G9 💷 Bulb Base: G9 Bulb Voltage: 120 volts