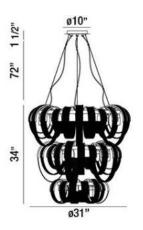

#### **Product Specifications**

Collection: Illuminations
Item No.: 26597-010
Height: 34"
in / Cord Length: 72"

Chain / Cord Length: 72" Diameter: 31" Est. Shipping Weight: 98.78 lbs No. of Bulbs: 17 Inc. Bulb Wattage: 60 watts Bulb Type: G9 💷 Bulb Base: G9 Bulb Voltage: 120 volts