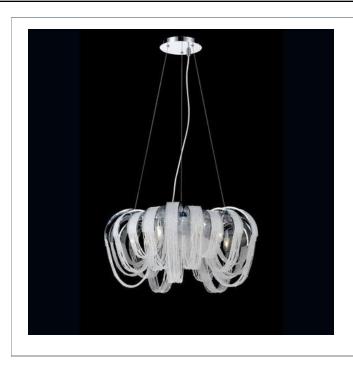

33 West Beaver Creek Road Richmond Hill Ontario Canada L4B 1L8

**8** 800.660.5391

<u>=</u> 800.660.5390

↑ info@eurofase.com

www.eurofase.com

Draped rings of crystal beading layered in curved polished chrome tracks

# SAGE, 5-LIGHT CHANDELIER

#### **Product Specifications**

Collection:

Illuminations

Item No.: 26595-016 Height: 12" Chain / Cord Length: 72" 25" Diameter: Est. Shipping Weight: 32.56 lbs No. of Bulbs: 5 Inc. Bulb Wattage: 60 watts Bulb Type: G9 💷 Bulb Base: G9 Bulb Voltage: 120 volts

#### Colour / Shades Available

FINISH SHADE chrome clear crystal