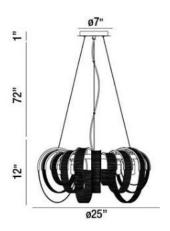

#### **Product Specifications**

Collection:

Illuminations

Item No.: 26595-016 Height: 12" Chain / Cord Length: 72" 25" Diameter: Est. Shipping Weight: 32.56 lbs No. of Bulbs: 5 Inc. Bulb Wattage: 60 watts Bulb Type: G9 💷 Bulb Base: G9 Bulb Voltage: 120 volts