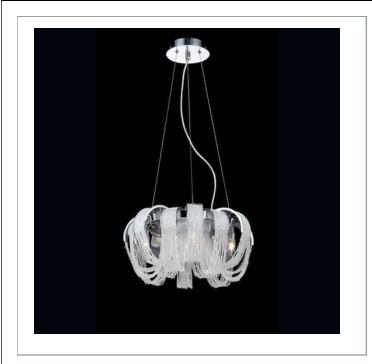

- 33 West Beaver Creek Road Richmond Hill Ontario Canada L4B 1L8
- 800.660.5391
- 1 info@eurofase.com
- www.eurofase.com

Draped rings of crystal beading layered in curved polished chrome tracks

## SAGE , 4-LIGHT CHANDELIER

## **Product Specifications**

Collection: Illuminations Item No.: 26594-019 Height: 12" Chain / Cord Length: 72" 17.5" 20.02 lbs Diameter: Est. Shipping Weight: No. of Bulbs: 4 Inc. Bulb Wattage: 60 watts Bulb Type: G9 🖅 Bulb Base: G9 Bulb Voltage: 120 volts