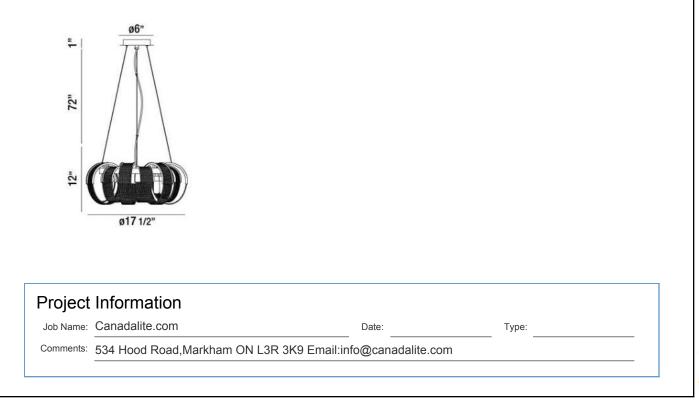

## **Product Specifications**

Collection: Illuminations Item No.: 26594-019 Height: 12" Chain / Cord Length: 72" 17.5" 20.02 lbs Diameter: Est. Shipping Weight: No. of Bulbs: 4 Inc. Bulb Wattage: 60 watts Bulb Type: G9 🖅 Bulb Base: G9 Bulb Voltage: 120 volts