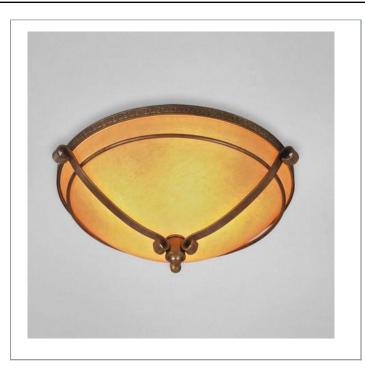

33 West Beaver Creek Road Richmond Hill Ontario Canada L4B 1L8

**8** 800.660.5391

<u>=</u> 800.660.5390

⁴ info@eurofase.com

www.eurofase.com

This stunning centrepiece is sure to be the focal point of every room. Solid yet elegant, the amber lights are designed like candles to complement the Arcadian beauty of the cast iron.

# RUSTICO, 5-LIGHT FLUSHMOUNT

# **Options Available**

| ITEM CODE | FINISH       | SHADE |
|-----------|--------------|-------|
| 14580-017 | antique gold | honey |

#### **FINISH**

antique gold

SHADE

honey

| Project   | Information                           |       |       |  |
|-----------|---------------------------------------|-------|-------|--|
| Job Name: | Canadalite.com                        | Date: | Туре: |  |
| Comments: | 1 (888) 887-7038, info@canadalite.com |       |       |  |