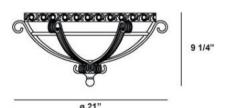

## **Product Specifications**

Item No.: 14580-017 Height: 9.25" Diameter: 21" Est. Shipping Weight: 18.04 lbs No. of Bulbs: 5 Bulb Wattage: 60 watts Bulb Type: A19 < Bulb Base: E26 Bulb Voltage: 120 volts