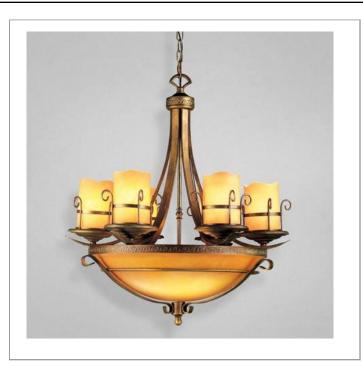

33 West Beaver Creek Road Richmond Hill Ontario Canada L4B 1L8

**8** 800.660.5391

<u>=</u> 800.660.5390

↑ info@eurofase.com

www.eurofase.com

This stunning centrepiece is sure to be the focal point of every room. Solid yet elegant, the amber lights are designed like candles to complement the Arcadian beauty of the cast iron.

# RUSTICO, 9-LIGHT CHANDELIER

# **Options Available**

ITEM CODE FINISH SHADE
14578-014 antique gold honey

#### **FINISH**

antique gold

SHADE

honey

| Project Information      |       |       |
|--------------------------|-------|-------|
| Job Name: Canadalite.com | Date: | Type: |

Comments: 1 (888) 887-7038, info@canadalite.com