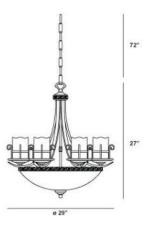

## **Product Specifications**

Item No.: 14578-014 Height: 29"

Chain / Cord Length: 72"
Diameter: 27"

Est. Shipping Weight: 38.50 lbs
No. of Bulbs: 9
Bulb Wattage: 60 watts
Bulb Type: A19 ✓

Bulb Base: E26 Bulb Voltage: 120 volts