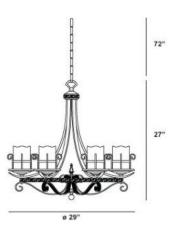

# **Product Specifications**

Item No.: 14575-013 Height: 27" Chain / Cord Length: 72" Diameter: 29" Est. Shipping Weight: 29.26 lbs No. of Bulbs: 6

Bulb Wattage: 60 watts Bulb Type: A19 < Bulb Base: E26 Bulb Voltage: 120 volts