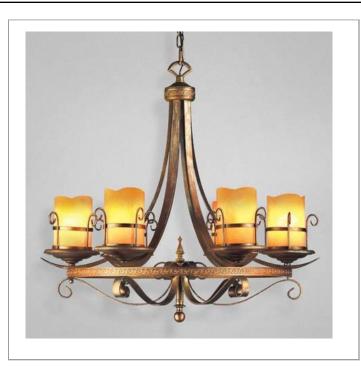

33 West Beaver Creek Road Richmond Hill Ontario Canada L4B 1L8

800.660.5391

800.660.5390

info@eurofase.com

www.eurofase.com

This stunning centrepiece is sure to be the focal point of every room. Solid yet elegant, the amber lights are designed like candles to complement the Arcadian beauty of the cast iron.

# **RUSTICO**, 6-LIGHT **CHANDELIER**