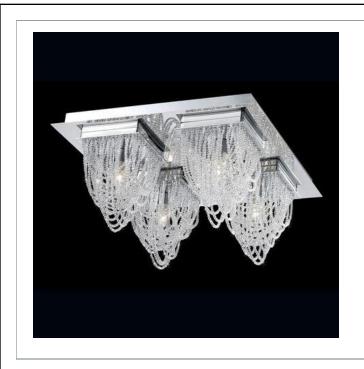

- 33 West Beaver Creek Road Richmond Hill Ontario Canada L4B 1L8
- 800.660.5391

- www.eurofase.com

Free flowing crystal beaded baskets hang down from polished chrome fittings

## RIO , 4-LIGHT FLUSHMOUNT

**Product Specifications** 

| Collection:           | Illuminations |
|-----------------------|---------------|
| Item No.:             | 26593-012     |
| Height:               | 6.5"          |
| Width:                | 13"           |
| Length:               | 13"           |
| Est. Shipping Weight: | 9.46 lbs      |
| No. of Bulbs:         | 4 Inc.        |
| Bulb Wattage:         | 60 watts      |
| Bulb Type:            | G9 💷 🗁        |
| Bulb Base:            | G9            |
| Bulb Voltage:         | 120 volts     |