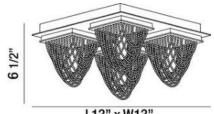

## Colour / Shades Available

0

Type:

FINISH chrome SHADE clear crystal

L13" x W13"