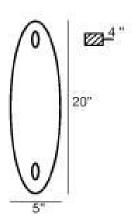

### **Product Specifications**

Item No.: SC-2RIGA-2N

Height: 19"
Extension: 4"
Length: 4.5"
Est. Shipping Weight: 3.19 lbs