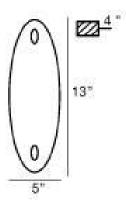

### **Product Specifications**

Item No.: SC-1RIGA-2N

Height: 12.75" Extension: 3.5" Length: 5"

Est. Shipping Weight: 2.27 lbs No. of Bulbs: 1

Bulb Wattage: 60 watts
Bulb Type: B10 B10
Bulb Base: E12
Bulb Voltage: 120 volts