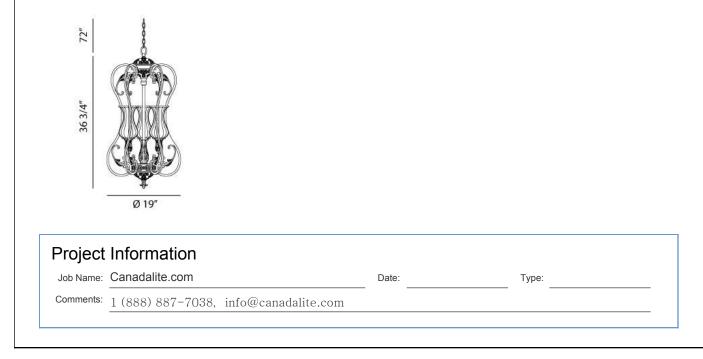

### **Product Specifications**

| Item No.:             | 17497-015 |
|-----------------------|-----------|
| Height:               | 36.75"    |
| Chain / Cord Length:  | 72"       |
| Length:               | 4.75"     |
| Diameter:             | 19"       |
| Est. Shipping Weight: | 31.94 lbs |
| No. of Bulbs:         | 3         |
| Bulb Wattage:         | 60 watts  |
| Bulb Type:            | Т10 💷 🦳 💭 |
| Bulb Base:            | E26       |
| Bulb Voltage:         | 120 volts |
|                       |           |