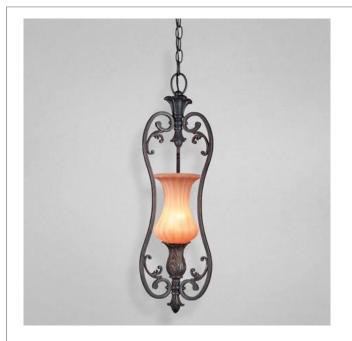

## RICHTREE, 1-LIGHT LANTERN Product Specifications

| Item No.:             | 17496-018 |
|-----------------------|-----------|
| Height:               | 39.75"    |
| Chain / Cord Length:  | 72"       |
| Diameter:             | 10.5"     |
| Est. Shipping Weight: | 9.99 lbs  |
| No. of Bulbs:         | 1         |
| Bulb Wattage:         | 60 watts  |
| Bulb Type:            | Т10 💷 🦳   |
| Bulb Base:            | E26       |
| Bulb Voltage:         | 120 volts |
|                       |           |

## **Options Available**

| ITEM CODE | FINISH      | SHADE |
|-----------|-------------|-------|
| 17496-018 | aged bronze | amber |

## Colour / Shades Available

FINISH aged bronze

SHADE amber

Worthy of regal display, this is a luxurious classical family. Crystal glass beading lines each arm, emphasizing the aged silver finish. The candelabra bulbs and bases provide a majestic look of vintage authenticity, and large serrated-edge teardrop accents perfect the sumptuous creation.