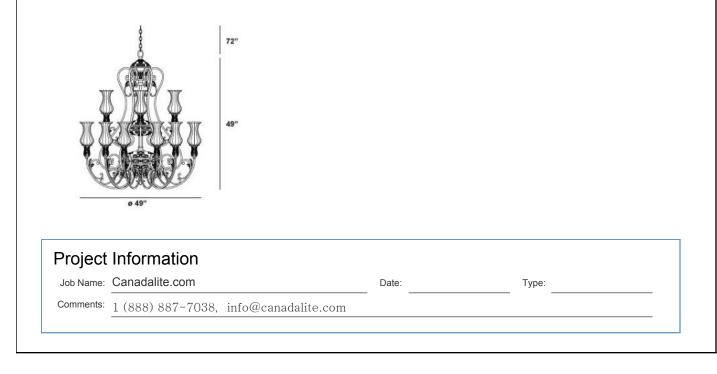

### **Product Specifications**

| Item No.:             | 17495-011  |
|-----------------------|------------|
| Height:               | 44.25"     |
| Chain / Cord Length:  | 180"       |
| Diameter:             | 49"        |
| Est. Shipping Weight: | 175.63 lbs |
| No. of Bulbs:         | 18         |
| Bulb Wattage:         | 60 watts   |
| Bulb Type:            | Т10 💷 🦳    |
| Bulb Base:            | E26        |
| Bulb Voltage:         | 120 volts  |
| Buid Voltage:         | 120 volts  |