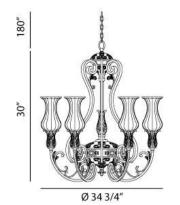

## **Product Specifications**

| Item No.:             | 17494-014 |
|-----------------------|-----------|
| Height:               | 30"       |
| Chain / Cord Length:  | 180"      |
| Diameter:             | 34.75"    |
| Est. Shipping Weight: | 59.18 lbs |
| No. of Bulbs:         | 6         |
| Bulb Wattage:         | 60 watts  |
| Bulb Type:            | Т10 💷 🦳   |
| Bulb Base:            | E26       |
| Bulb Voltage:         | 120 volts |
|                       |           |