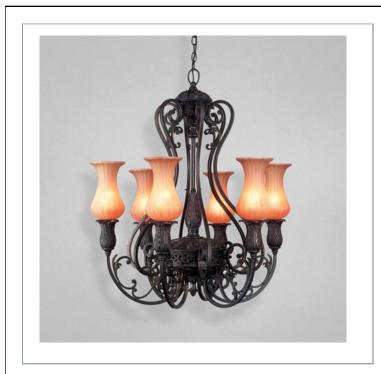

## RICHTREE , 6-LIGHT CHANDELIER

## **Product Specifications**

| Item No.:             | 17494-014 |
|-----------------------|-----------|
| Height:               | 30"       |
| Chain / Cord Length:  | 180"      |
| Diameter:             | 34.75"    |
| Est. Shipping Weight: | 59.18 lbs |
| No. of Bulbs:         | 6         |
| Bulb Wattage:         | 60 watts  |
| Bulb Type:            | Т10 💷 🦳   |
| Bulb Base:            | E26       |
| Bulb Voltage:         | 120 volts |
|                       |           |

## **Options Available**

| ITEM CODE | FINISH      | SHADE |
|-----------|-------------|-------|
| 17494-014 | aged bronze | amber |

## Colour / Shades Available

FINISH aged bronze

SHADE amber

Worthy of regal display, this is a luxurious classical family. Crystal glass beading lines each arm, emphasizing the aged silver finish. The candelabra bulbs and bases provide a majestic look of vintage authenticity, and large serrated-edge teardrop accents perfect the sumptuous creation.