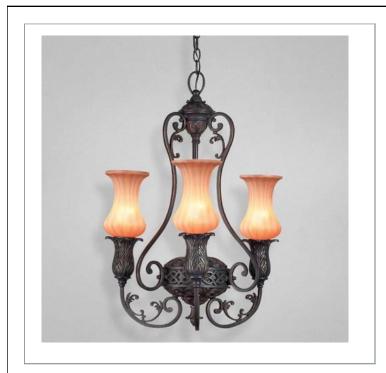

## RICHTREE , 3-LIGHT CHANDELIER

## **Product Specifications**

| Item No.:             | 17493-017 |
|-----------------------|-----------|
| Height:               | 20.75"    |
| Chain / Cord Length:  | 72"       |
| Diameter:             | 20.5"     |
| Est. Shipping Weight: | 23.94 lbs |
| No. of Bulbs:         | 3         |
| Bulb Wattage:         | 60 watts  |
| Bulb Type:            | Т10 💷 🦳   |
| Bulb Base:            | E26       |
| Bulb Voltage:         | 120 volts |
|                       |           |

## **Options Available**

| ITEM CODE | FINISH      | SHADE |
|-----------|-------------|-------|
| 17493-017 | aged bronze | amber |

## Colour / Shades Available

FINISH aged bronze

SHADE amber

Worthy of regal display, this is a luxurious classical family. Crystal glass beading lines each arm, emphasizing the aged silver finish. The candelabra bulbs and bases provide a majestic look of vintage authenticity, and large serrated-edge teardrop accents perfect the sumptuous creation.