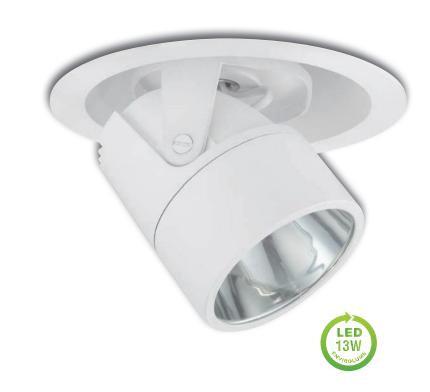

## 1-LIGHT 13W LED PULL DOWN RECESSED

## 21814-013

1 x 13 WATT

BRIDGELUX LED

930 (Im) - Lumens

3000K - Kelvins

50,000 (Hrs) LED Life

30° Light Beam Angle

86° Horizontal Adjustment

355° Vertical Adjustment

6 1/8" Cut Hole Size

85+ CRI

Dimmable LED Driver Included

Retrofit Non-IC

White Finish

120V Input

| +1/           | V                |
|---------------|------------------|
| 60 \          | 60               |
| X/T           | $\forall X$      |
| $\sqrt{A}$    | $+t \setminus J$ |
| 30            | 1 30             |
| $\rightarrow$ |                  |