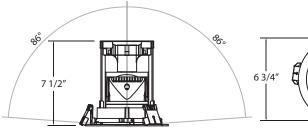

## 21814-013

1 x 13 WATT

BRIDGELUX LED

930 (Im) - Lumens

3000K - Kelvins

50,000 (Hrs) LED Life

30° Light Beam Angle

86° Horizontal Adjustment

355° Vertical Adjustment

6 1/8" Cut Hole Size

85+ CRI

Dimmable LED Driver Included

Retrofit Non-IC

White Finish

120V Input

| +1/           | V                |
|---------------|------------------|
| 60 \          | 60               |
| X/T           | $\forall X$      |
| $\sqrt{A}$    | $+t \setminus J$ |
| 30            | 1 30             |
| $\rightarrow$ |                  |