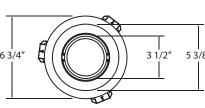

## 21814-013

1 x 13 WATT

BRIDGELUX LED

930 (Im) - Lumens

3000K - Kelvins

50,000 (Hrs) LED Life

30° Light Beam Angle

86° Horizontal Adjustment

355° Vertical Adjustment

6 1/8" Cut Hole Size

85+ CRI

Dimmable LED Driver Included

Retrofit Non-IC

White Finish

120V Input

| +1/           | V                |
|---------------|------------------|
| 60 \          | 60               |
| X/T           | $\forall X$      |
| $\sqrt{A}$    | $+t \setminus J$ |
| 30            | 1 30             |
| $\rightarrow$ |                  |