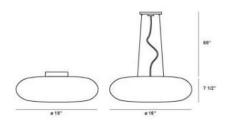

### **Product Specifications**

Collection: Illuminations Item No.: 12895-052 Height: 7.5"

Chain / Cord Length: 68"
Diameter: 15"
Est. Shipping Weight: 8.89 lbs
No. of Bulbs: 3

Bulb Wattage: 60 watts
Bulb Type: A19 ←
Bulb Base: E26
Bulb Voltage: 120 volts