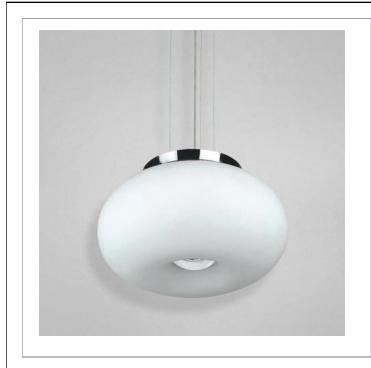

- 33 West Beaver Creek Road Richmond Hill Ontario Canada L4B 1L8
- 800.660.5391

- www.eurofase.com

At first glance the large chrome button seems to effortlessly dimple hard glass as if were a soft rubber. 2 in 1 Convertible-pendant to flushmount.

### POP , 2-LIGHT SMALL CONVERTIBLE PENDANT

### **Product Specifications**

| Collection:<br>Item No.:<br>Height:<br>Chain / Cord Length:<br>Diameter:<br>Est. Shipping Weight:<br>No. of Bulbs:<br>Bulb Wattage:<br>Bulb Type:<br>Pulb Paseo | Illuminations<br>12894-055<br>6"<br>37"<br>11"<br>7.57 lbs<br>2<br>60 watts<br>A19 ↔ |
|-----------------------------------------------------------------------------------------------------------------------------------------------------------------|--------------------------------------------------------------------------------------|
| Bulb Base:                                                                                                                                                      | E26                                                                                  |
| Bulb Voltage:                                                                                                                                                   | 120 volts                                                                            |