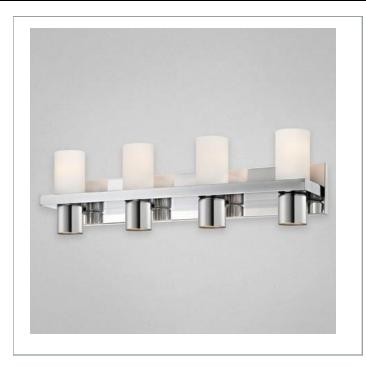

## PILLAR, 4+4-LIGHT BATHBAR

# **Product Specifications**

Collection: Illuminations
Item No.: 23279-032
Height: 8"
Extension: 4.5"
Length: 28"
Est. Shipping Weight: 11.77 lbs
No. of Bulbs: 8
Bulb Wattage: 60 watts

Bulb Type: A19/GU10
Bulb Base: E26/GU10
Bulb Voltage: 120 volts

## **Options Available**

| ITEM CODE | FINISH               | SHADE      |
|-----------|----------------------|------------|
| 23279-032 | chrome               | opal white |
| 23279-018 | oil rubbed<br>bronze | opal white |
| 23279-025 | brushed nickel       | opal white |

# 28"

| FINISH            | SHADE      |  |
|-------------------|------------|--|
| chrome            | opal white |  |
| oil rubbed bronze | opal white |  |
| brushed nickel    | opal white |  |

| Pro  | iect | Infor  | matior |
|------|------|--------|--------|
| 1 10 |      | 111101 | mation |