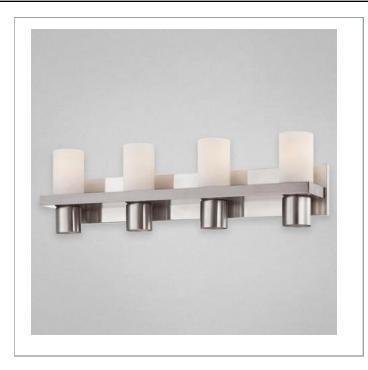

## PILLAR, 4+4-LIGHT BATHBAR

# **Product Specifications**

Collection: Illuminations Item No.: 23279-025 Height: 8" Extension: 4.5" Length: 28" Est. Shipping Weight: 11.77 lbs No. of Bulbs: Bulb Wattage: 60 watts Bulb Type: A19/GU10 Bulb Base: E26/GU10

## **Options Available**

| ITEM CODE | FINISH               | SHADE      |
|-----------|----------------------|------------|
| 23279-032 | chrome               | opal white |
| 23279-018 | oil rubbed<br>bronze | opal white |
| 23279-025 | brushed nickel       | opal white |