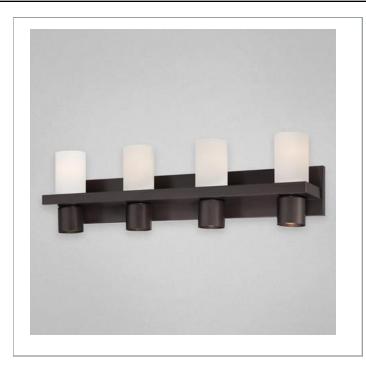

### PILLAR, 4+4-LIGHT BATHBAR

# **Product Specifications**

Collection: Illuminations
Item No.: 23279-018
Height: 8"
Extension: 4.5"
Length: 28"
Est. Shipping Weight: 11.77 lbs
No. of Bulbs: 8

Bulb Wattage: 60 watts
Bulb Type: A19/GU10
Bulb Base: E26/GU10
Bulb Voltage: 120 volts

## **Options Available**

| ITEM CODE | FINISH               | SHADE      |
|-----------|----------------------|------------|
| 23279-032 | chrome               | opal white |
| 23279-018 | oil rubbed<br>bronze | opal white |
| 23279-025 | brushed nickel       | opal white |