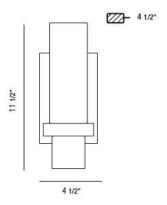

## **Product Specifications**

Collection: Illuminations Item No.: 23277-021 Height: 11.5" Width: 4.5" 4.5" Length: Est. Shipping Weight: 4.95 lbs No. of Bulbs: 2 Bulb Wattage: 60 watts Bulb Type: T10/GU10 Bulb Base: E26/GU10 Bulb Voltage: 120 volts