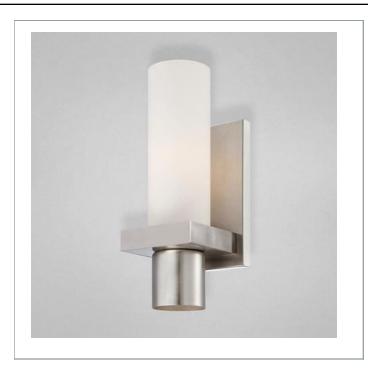

## PILLAR, 1+1-LIGHT WALL SCONCE

## **Product Specifications**

Collection: Illuminations Item No.: 23277-021 Height: 11.5" Width: 4.5" 4.5" Length: Est. Shipping Weight: 4.95 lbs No. of Bulbs: 2 Bulb Wattage: 60 watts Bulb Type: T10/GU10 Bulb Base: E26/GU10 Bulb Voltage: 120 volts

## **Options Available**

| ITEM CODE | FINISH               | SHADE      |
|-----------|----------------------|------------|
| 23277-038 | chrome               | opal white |
| 23277-014 | oil rubbed<br>bronze | opal white |
| 23277-021 | brushed nickel       | opal white |