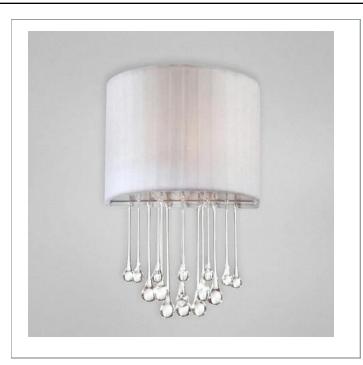

33 West Beaver Creek Road Richmond Hill Ontario Canada L4B 1L8

**8** 800.660.5391

<u>=</u> 800.660.5390

↑ info@eurofase.com

www.eurofase.com

A shimmering midnight-black drum shade elegantly supports a waterfall of sparkling crystal teardrops. The translucent shade grants an alluring amount of radiance to match the opulent luxury.

## PENCHANT, 1-LIGHT WALL SCONCE

#### **Options Available**

| ITEM CODE | FINISH | SHADE        |
|-----------|--------|--------------|
| 16036-031 | chrome | white fabric |
| 16036-017 | black  | black fabric |