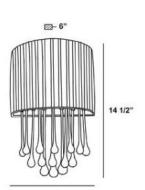

### **Product Specifications**

Collection: Illuminations Item No.: 16036-031 Height: 14.5" Extension: 6" Length: 10" Est. Shipping Weight: 3.59 lbs No. of Bulbs: Bulb Wattage: 60 watts Bulb Type: A19 < Bulb Base: E26 Bulb Voltage: 120 volts