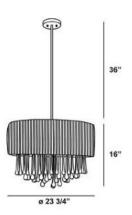

# **Product Specifications**

Illuminations Item No.: 16035-034 Height: 16" Chain / Cord Length: 36" 23.75" Diameter: Est. Shipping Weight: 14.74 lbs No. of Bulbs: Bulb Wattage: 60 watts Bulb Type: A19 € Bulb Base: E26 Bulb Voltage: 120 volts