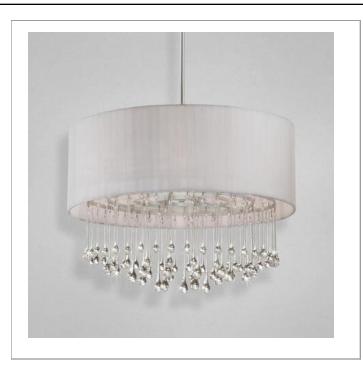

33 West Beaver Creek Road Richmond Hill Ontario Canada L4B 1L8

800.660.5391

800.660.5390

info@eurofase.com

www.eurofase.com

Comes with 6", 12" and 18" Extension Rods. A shimmering midnight-black drum shade elegantly supports a waterfall of sparkling crystal teardrops. The translucent shade grants an alluring amount of radiance to match the opulent luxury.

# **Product Specifications**

Illuminations Item No.: 16035-034 Height: 16" Chain / Cord Length: 36" 23.75" Diameter: Est. Shipping Weight: 14.74 lbs No. of Bulbs: Bulb Wattage: 60 watts Bulb Type: A19 € Bulb Base: E26 Bulb Voltage: 120 volts

# **Options Available**

| ITEM CODE | FINISH | SHADE        |
|-----------|--------|--------------|
| 16035-010 | black  | black fabric |
| 16035-034 | chrome | white fabric |