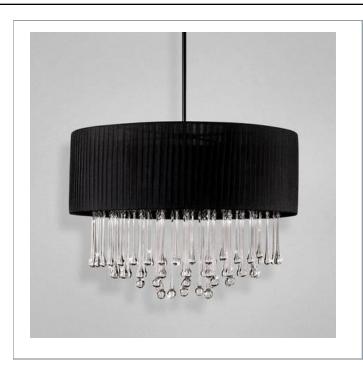

33 West Beaver Creek Road Richmond Hill Ontario Canada L4B 1L8

**8** 800.660.5391

= 800.660.5390

⁴ info@eurofase.com

www.eurofase.com

Comes with 6", 12" and 18" Extension Rods. A shimmering midnight-black drum shade elegantly supports a waterfall of sparkling crystal teardrops. The translucent shade grants an alluring amount of radiance to match the opulent luxury.

# PENCHANT, 6-LIGHT PENDANT

### **Product Specifications**

Collection: Illuminations Item No.: 16035-010 Height: 16" Chain / Cord Length: 36" Diameter: 23.75" Est. Shipping Weight: 14.74 lbs No. of Bulbs: Bulb Wattage: 60 watts Bulb Type: A19 < Bulb Base: E26 Bulb Voltage: 120 volts