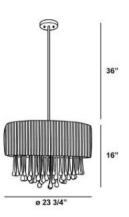

### **Product Specifications**

Collection: Illuminations Item No.: 16035-010 Height: 16" Chain / Cord Length: 36" Diameter: 23.75" Est. Shipping Weight: 14.74 lbs No. of Bulbs: Bulb Wattage: 60 watts Bulb Type: A19 < Bulb Base: E26 Bulb Voltage: 120 volts