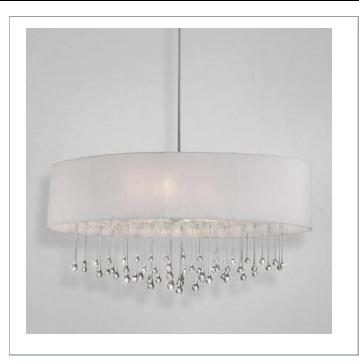

### PENCHANT, 6-LIGHT PENDANT OVAL

33 West Beaver Creek Road Richmond Hill Ontario Canada L4B 1L8

**8** 800.660.5391

<u>=</u>, 800.660.5390

→ info@eurofase.com

www.eurofase.com

Comes with 6", 12" and 18" Extension Rods. A shimmering midnight-black drum shade elegantly supports a waterfall of sparkling crystal teardrops. The translucent shade grants an alluring amount of radiance to match the opulent luxury.

## **Product Specifications**

Collection: Illuminations Item No.: 16034-037

Height: 16" Chain / Cord Length: 36"

Width: 15.75"

Length: 35.75"

Est. Shipping Weight: 14.96 lbs

No. of Bulbs: 6
Bulb Wattage: 60 watts
Bulb Type: A19 ←
Bulb Base: E26
Bulb Voltage: 120 volts