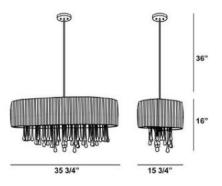

## **Product Specifications**

Collection: Illuminations Item No.: 16034-037

Height: 16" Chain / Cord Length: 36"

Width: 15.75"

Length: 35.75"

Est. Shipping Weight: 14.96 lbs

No. of Bulbs: 6
Bulb Wattage: 60 watts
Bulb Type: A19 ←
Bulb Base: E26
Bulb Voltage: 120 volts