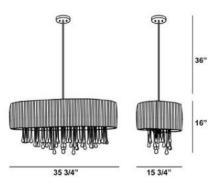

## **Product Specifications**

Collection: Illuminations Item No.: 16034-013

Height: 16" 36"

Chain / Cord Length: Width: 15.75"

Length: 35.75" Est. Shipping Weight: 14.96 lbs

No. of Bulbs: Bulb Wattage: 60 watts Bulb Type: A19 60 watts Bulb Base: E26 Bulb Voltage: 120 volts