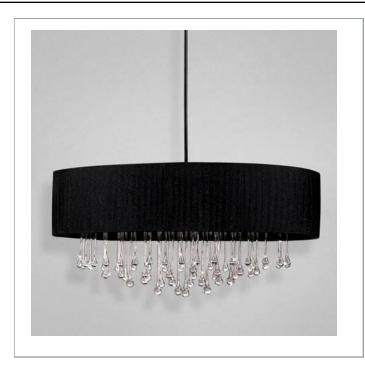

33 West Beaver Creek Road Richmond Hill Ontario Canada L4B 1L8

800.660.5391

800.660.5390

info@eurofase.com

www.eurofase.com

Comes with 6", 12" and 18" Extension Rods. A shimmering midnight-black drum shade elegantly supports a waterfall of sparkling crystal teardrops. The translucent shade grants an alluring amount of radiance to match the opulent luxury.

## PENCHANT, 6-LIGHT **PENDANT OVAL**