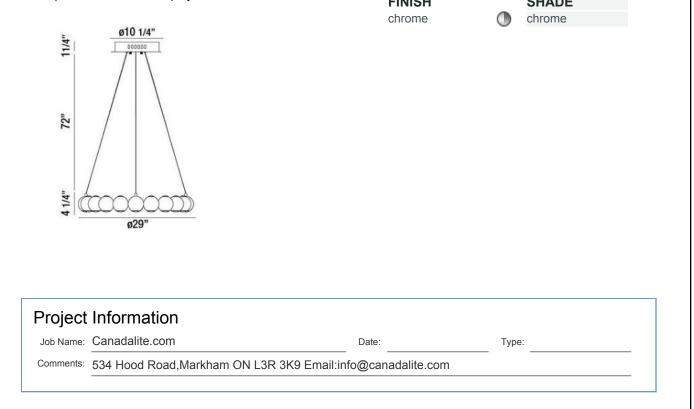

## **Product Specifications**

| Height: 4.25<br>Chain / Cord Length: 72"<br>Diameter: 29"<br>Est. Shipping Weight: 24.4<br>No. of Bulbs: 20 Ir<br>Bulb Wattage: 4 wa<br>Bulb Type: LED<br>DIM<br>Bulb Base: 4x2. | 12 lbs<br>nc.<br>atts<br>9 3000K 6720lm |
|----------------------------------------------------------------------------------------------------------------------------------------------------------------------------------|-----------------------------------------|
|----------------------------------------------------------------------------------------------------------------------------------------------------------------------------------|-----------------------------------------|

## **Options Available**

| ITEM CODE | FINISH | SHADE  |  |
|-----------|--------|--------|--|
| 26235-011 | chrome | chrome |  |

## Colour / Shades Available

FINISH

SHADE

Eurofase