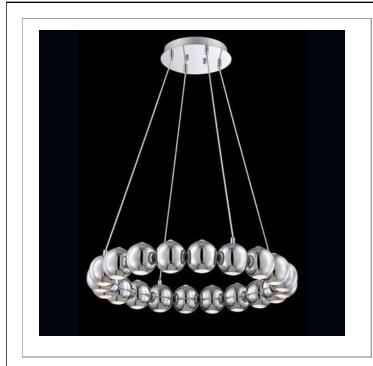

## PEARLA, 20-LIGHT LED CHANDELIER

## **Product Specifications**

| Height: 4.25<br>Chain / Cord Length: 72"<br>Diameter: 29"<br>Est. Shipping Weight: 24.4<br>No. of Bulbs: 20 Ir<br>Bulb Wattage: 4 wa<br>Bulb Type: LED<br>DIM<br>Bulb Base: 4x2. | 12 lbs<br>nc.<br>atts<br>9 3000K 6720lm |
|----------------------------------------------------------------------------------------------------------------------------------------------------------------------------------|-----------------------------------------|
|----------------------------------------------------------------------------------------------------------------------------------------------------------------------------------|-----------------------------------------|

- $\bowtie$ 33 West Beaver Creek Road Richmond Hill Ontario Canada L4B 1L8
- 800.660.5391

- www.eurofase.com

Hand polished chrome with polycarbonate fresnel diffuser