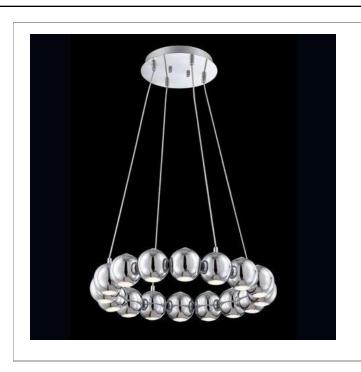

## PEARLA, 16-LIGHT LED CHANDELIER

33 West Beaver Creek Road Richmond Hill Ontario Canada L4B 1L8

800.660.5391

800.660.5390

↑ info@eurofase.com

www.eurofase.com

Hand polished chrome with polycarbonate fresnel diffuser

### **Options Available**

| ITEM CODE | FINISH | SHADE  |
|-----------|--------|--------|
| 26234-014 | chrome | chrome |

#### Colour / Shades Available

**FINISH** chrome

SHADE chrome