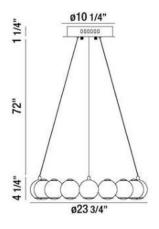

## **Product Specifications**

Collection: Illuminations Item No.: 26234-014 Height:

4.25" Chain / Cord Length: 72" 23.75" Diameter: Est. Shipping Weight: 19.14 lbs

No. of Bulbs: 16 Inc. Bulb Wattage: 4 watts