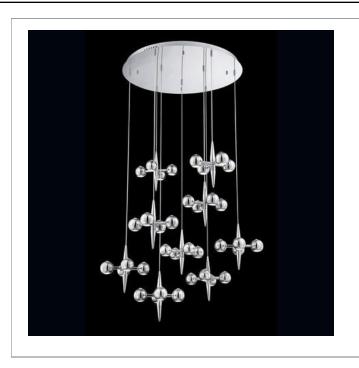

# PEARLA, 36-LIGHT LED CHANDELIER

### **Product Specifications**

Collection: Illuminations Item No.: 26233-017 Height: 11.5"

Chain / Cord Length: 72" Diameter: 39.75"

Est. Shipping Weight: 63.80 lbs No. of Bulbs: 36 Inc. Bulb Wattage: 4 watts

33 West Beaver Creek Road Richmond Hill Ontario Canada L4B 1L8

800.660.5391

800.660.5390

↑ info@eurofase.com

www.eurofase.com

Hand polished chrome with polycarbonate fresnel diffuser