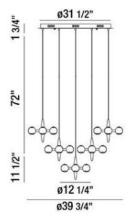

### **Product Specifications**

Collection: Illuminations Item No.: 26233-017 Height: 11.5"

Chain / Cord Length: 72" Diameter: 39.75"

Est. Shipping Weight: 63.80 lbs No. of Bulbs: 36 Inc. Bulb Wattage: 4 watts