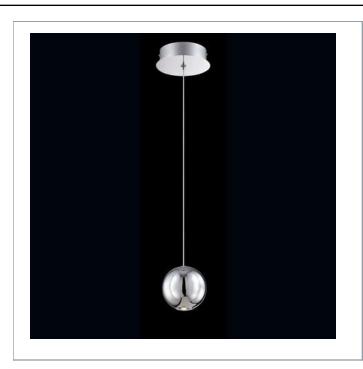

#### PEARLA, 1-LIGHT LED PENDANT

### **Product Specifications**

Collection: Illuminations Item No.: 26231-013

Height: 4.5"

Chain / Cord Length: 72" Diameter: 4.75"

Est. Shipping Weight: 2.26 lbs
No. of Bulbs: 1 Inc.
Bulb Wattage: 3 watts

33 West Beaver Creek Road Richmond Hill Ontario Canada L4B 1L8

**8** 800.660.5391

<u>=</u>, 800.660.5390

⁴ info@eurofase.com

www.eurofase.com

Hand polished chrome with polycarbonate fresnel diffuser