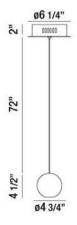

### **Product Specifications**

Collection: Illuminations Item No.: 26231-013

Height: 4.5"

Chain / Cord Length: 72" Diameter: 4.75"

Est. Shipping Weight: 2.26 lbs
No. of Bulbs: 1 Inc.
Bulb Wattage: 3 watts

Bulb Type: LED 3000K 300lm

Bulb Base: 1x3W LED
Bulb Voltage: 120 volts