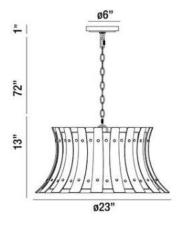

#### **Product Specifications**

Collection:

Illuminations

Item No.: 26364-018 Height: 13" Chain / Cord Length: 72" 23" Diameter: Est. Shipping Weight: 16.72 lbs No. of Bulbs: Bulb Wattage: 60 watts Bulb Type: B10 ♥ Bulb Base: E12 Bulb Voltage: 120 volts