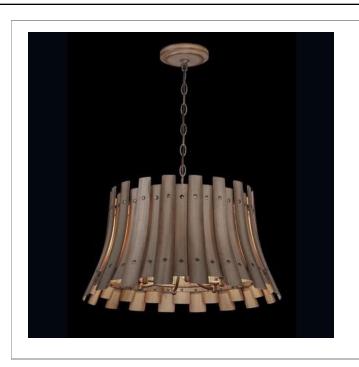

33 West Beaver Creek Road Richmond Hill Ontario Canada L4B 1L8

**8** 800.660.5391

<u>=</u> 800.660.5390

→ info@eurofase.com

www.eurofase.com

Flared wooden panels fastened with bronzed rivets

# PANELLO, 6-LIGHT CHANDELIER

#### **Product Specifications**

Collection:

Illuminations

Item No.: 26364-018 Height: 13" Chain / Cord Length: 72" 23" Diameter: Est. Shipping Weight: 16.72 lbs No. of Bulbs: Bulb Wattage: 60 watts Bulb Type: B10 ♥ Bulb Base: E12 Bulb Voltage: 120 volts