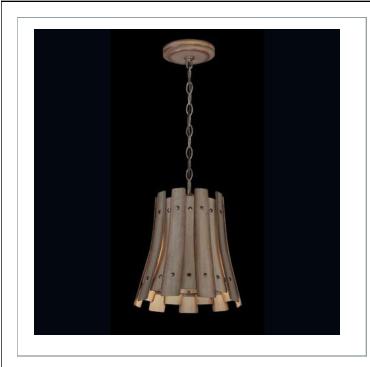

- 33 West Beaver Creek Road Richmond Hill Ontario Canada L4B 1L8
- 800.660.5391
- <u>=</u> 800.660.5390
- www.eurofase.com

Flared wooden panels fastened with bronzed rivets

## PANELLO , 1-LIGHT PENDANT

## **Product Specifications**

Collection: Illuminations Item No.: 26362-014 Height: 12.75" Chain / Cord Length: 72" Diameter: 11.5" Est. Shipping Weight: 7.57 lbs No. of Bulbs: 1 Bulb Wattage: 60 watts Bulb Type: A19 ← Bulb Base: E26 Bulb Voltage: 120 volts