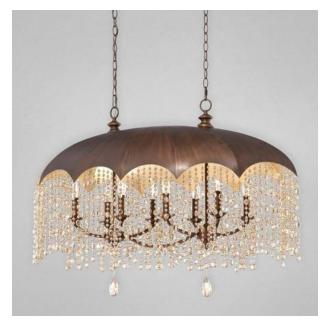

#### **OMBRELLO**, 8-LIGHT **OVAL PENDANT**

### **Product Specifications**

Collection: Illuminations Item No.: 25654-011 Height: 26.25"

Chain / Cord Length: 180"

20" Width: Length: 42"

Est. Shipping Weight: 64.94 lbs

No. of Bulbs: 8 Bulb Wattage: 60 watts
Bulb Type: B10 
Bulb Base: E12 Bulb Voltage: 120 volts

## **Options Available**

| ITEM CODE | FINISH               | SHADE          |
|-----------|----------------------|----------------|
| 25654-011 | oil rubbed<br>bronze | cognac crystal |

#### Colour / Shades Available

**FINISH** SHADE oil rubbed bronze cognac crystal