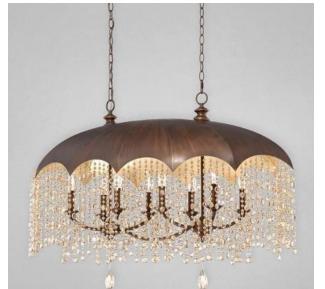

#### **OMBRELLO**, 8-LIGHT **OVAL PENDANT**

### **Product Specifications**

Collection: Illuminations Item No.: 25654-011 Height: 26.25"

Chain / Cord Length: 180"

20" Width: Length: 42"

Est. Shipping Weight: 64.94 lbs

No. of Bulbs: 8 Bulb Wattage: 60 watts
Bulb Type: B10 
Bulb Base: E12 Bulb Voltage: 120 volts

## **Options Available**

| ITEM CODE | FINISH               | SHADE          |
|-----------|----------------------|----------------|
| 25654-011 | oil rubbed<br>bronze | cognac crystal |

#### Colour / Shades Available

**FINISH** SHADE oil rubbed bronze cognac crystal