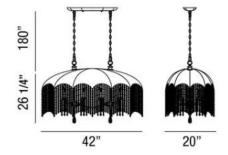

### **Product Specifications**

Collection: Illuminations Item No.: 25654-011 Height: 26.25"

Chain / Cord Length: 180"

20" Width: Length: 42"

Est. Shipping Weight: 64.94 lbs

No. of Bulbs: 8 Bulb Wattage: 60 watts
Bulb Type: B10 
Bulb Base: E12 Bulb Voltage: 120 volts