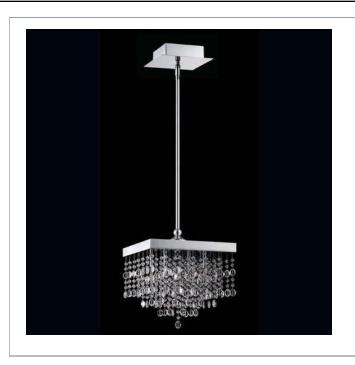

# OPA, 4-LIGHT SQUARE CONVERTIBLE PENDANT

33 West Beaver Creek Road Richmond Hill Ontario Canada L4B 1L8

**8** 800.660.5391

= 800.660.5390

↑ info@eurofase.com

www.eurofase.com

Strands of various size clear crystals with hand polished chrome accent comes with 3"+6"+12"+18" extension rods

#### Colour / Shades Available

FINISH chrome

SHADE

clear crystal