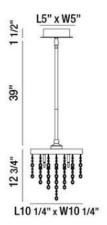

#### **Product Specifications**

Collection: Illuminations ltem No.: 26375-014 Height: 12.75" Chain / Cord Length: 39"

Width: 10.25"
Length: 10.25"
Est. Shipping Weight: 9.68 lbs
No. of Bulbs: 4 Inc.

No. of Bulbs: 4 Inc.
Bulb Wattage: 20 watts
Bulb Type: BI PIN
Bulb Base: G4
Bulb Voltage: 12 volts