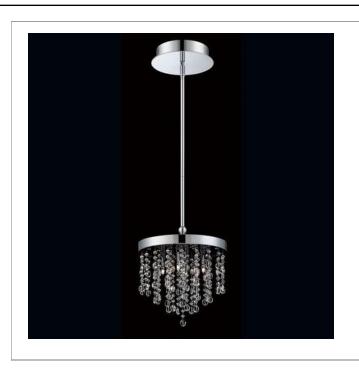

33 West Beaver Creek Road Richmond Hill Ontario Canada L4B 1L8

800.660.5391

800.660.5390

↑ info@eurofase.com

www.eurofase.com

Strands of various size clear crystals with hand polished chrome accent comes with 3"+6"+12"+18" extension rods

### **OPA**, 4-LIGHT ROUND **CONVERTIBLE PENDANT**

Collection:

#### **Product Specifications**

Illuminations Item No.: 26374-017 Height: 12.5" Chain / Cord Length: 39" Diameter: 10.25" Est. Shipping Weight: 7.81 lbs No. of Bulbs: 4 Inc. Bulb Wattage: 20 watts Bulb Type: BI PIN

# **Options Available**

ITEM CODE **FINISH** SHADE 26374-017 chrome clear crystal

#### Colour / Shades Available

**FINISH** chrome

SHADE

clear crystal