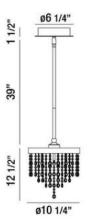

#### **Product Specifications**

Illuminations Item No.: 26374-017 Height: 12.5" Chain / Cord Length: 39" Diameter: 10.25" Est. Shipping Weight: 7.81 lbs No. of Bulbs: 4 Inc. Bulb Wattage: 20 watts Bulb Type: BI PIN