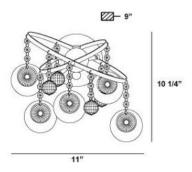

## **Product Specifications**

Collection: Illuminations Item No.: 16480-018 Height: 10.25" Extension: 9" 11" Length: Est. Shipping Weight: 5.06 lbs No. of Bulbs: 6 Inc. Bulb Wattage: 20 watts Bulb Type: JC Bulb Base: G4 JC Bulb Voltage: 12 volts