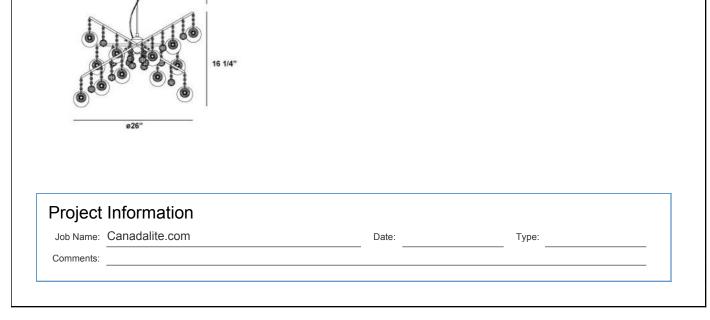

### NIMAH , 12-LIGHT PENDANT

#### **Product Specifications**

Collection: Illuminations Item No.: 16479-012 Height: 16.25" Chain / Cord Length: 120" Length: 26" Est. Shipping Weight: 26.62 lbs No. of Bulbs: 12 Inc. Bulb Wattage: 20 watts Bulb Type: JC Bulb Base: G4 Bulb Voltage: 12 volts