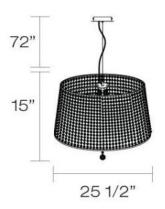

### **Product Specifications**

Collection: Illuminations Item No.: 19381-015 Height: 13.75" Chain / Cord Length: 72" Width: 11" Length: 25.5" Diameter: 25.5" Est. Shipping Weight: No. of Bulbs: 28.73 lbs 8 Inc. Bulb Wattage: 40 watts Bulb Type: G9 🗊 Bulb Base: G9 Bulb Voltage: 120 volts