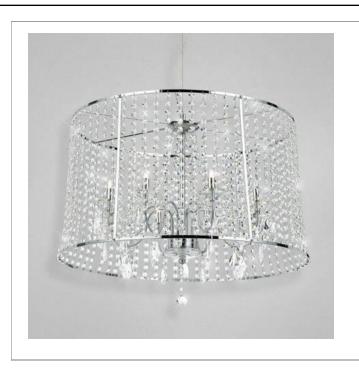

33 West Beaver Creek Road Richmond Hill Ontario Canada L4B 1L8

**8** 800.660.5391

<u>=</u> 800.660.5390

↑ info@eurofase.com

www.eurofase.com

Radiant strands of crystal spherules are cleverly strung to form a translucent and lustrous shade. The diffused lighting makes Nayna a resplendent example of the ingenious creativity of Eurofase's artisans.

### NAYNA, 8-LIGHT OVAL PENDANT

### **Product Specifications**

Collection: Illuminations Item No.: 19381-015 Height: 13.75" Chain / Cord Length: 72" Width: 11" Length: 25.5" Diameter: 25.5" Est. Shipping Weight: No. of Bulbs: 28.73 lbs 8 Inc. Bulb Wattage: 40 watts Bulb Type: G9 🗊 Bulb Base: G9 Bulb Voltage: 120 volts