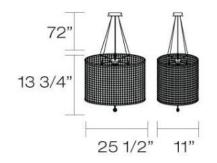

# **Product Specifications**

| Illuminations |
|---------------|
| 19380-018     |
| 15"           |
| 72"           |
| 11"           |
| 25.5"         |
| 21.96 lbs     |
| 8 Inc.        |
| 40 watts      |
| G9 🗊 🗁        |
| G9            |
| 120 volts     |
|               |