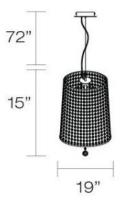

#### **Product Specifications**

Collection:

Illuminations

Item No.: 19379-012 Height: 15" Chain / Cord Length: 72" Diameter: 19" Est. Shipping Weight: 14.76 lbs No. of Bulbs: 4 Inc. Bulb Wattage: 40 watts Bulb Type: Bulb Base: G9 💷 G9 Bulb Voltage: 120 volts