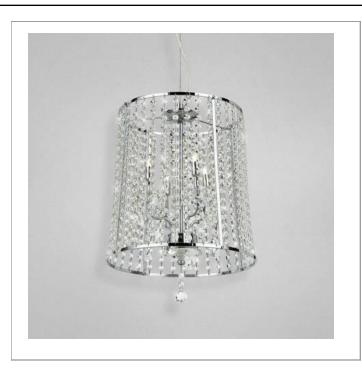

33 West Beaver Creek Road Richmond Hill Ontario Canada L4B 1L8

**8** 800.660.5391

<u>=</u> 800.660.5390

↑ info@eurofase.com

www.eurofase.com

Radiant strands of crystal spherules are cleverly strung to form a translucent and lustrous shade. The diffused lighting makes Nayna a resplendent example of the ingenious creativity of Eurofase's artisans.

### NAYNA, 4-LIGHT PENDANT

#### **Product Specifications**

Collection:

Illuminations

Item No.: 19379-012 Height: 15" Chain / Cord Length: 72" Diameter: 19" Est. Shipping Weight: 14.76 lbs No. of Bulbs: 4 Inc. Bulb Wattage: 40 watts Bulb Type: Bulb Base: G9 💷 G9 Bulb Voltage: 120 volts