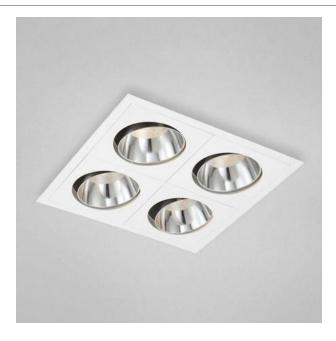

### **4LT SQUARE MULTIPLE RECESS, 24W LED**

#### **Product Specifications**

Collection: Fundamentals Item No.: 24555-012 Width: 12.5" Length: 12.5"

Est. Shipping Weight: 8.40 lbs No. of Bulbs: 4 Inc. Bulb Wattage: 24 watts

Bulb Type: LED BRIDGELUX 949

## **Options Available**

| ITEM CODE | FINISH | SHADE |
|-----------|--------|-------|
| 24555-012 | white  | n/a   |