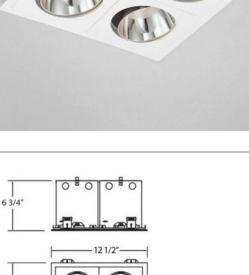

#### **Product Specifications**

Collection: Fundamentals Item No.: 24555-012 Width: 12.5" Length: 12.5"

Est. Shipping Weight: 8.40 lbs No. of Bulbs: 4 Inc. Bulb Wattage: 24 watts

Bulb Type: LED BRIDGELUX 949

#### Colour / Shades Available

| FINISH | SHADE |  |
|--------|-------|--|
| white  | ( n/a |  |

| 121/2" | 12 1/2" |  |
|--------|---------|--|
|        |         |  |
|        |         |  |