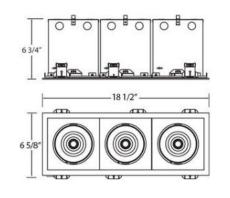

### 3LT MULTIPLE RECESSED, 24W LED

## **Product Specifications**

| Collection:<br>Item No.:<br>Width:<br>Length:<br>Est. Shipping Weight:<br>No. of Bulbs:<br>Bulb Wattage:<br>Bulb Type:<br>Bulb Base: | Fundamentals<br>24553-018<br>6.62"<br>18.5"<br>8.01 lbs<br>3 lnc.<br>24 watts<br>LED BRIDGELUX ****<br>LED |
|--------------------------------------------------------------------------------------------------------------------------------------|------------------------------------------------------------------------------------------------------------|
| Bulb Voltage:                                                                                                                        | 120 volts                                                                                                  |
| -                                                                                                                                    |                                                                                                            |