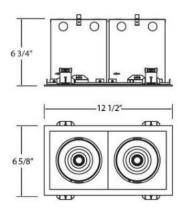

## **Product Specifications**

Collection: Fundamentals Item No.: 24552-011 Width: 6.62"

Length: 12.5" Est. Shipping Weight:
No. of Bulbs:
Bulb Wattage:
Bulb Type:
Bulb Base:
LED
Bulb Valtage:
LED
Bulb Valtage:
LED
Bulb Valtage:
LED
Bulb Valtage:
LED