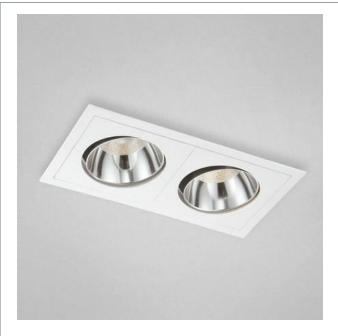

## **2LT MULTIPLE RECESSED, 13W LED**

## **Product Specifications**

Collection: Fundamentals Item No.: 24552-011 Width: 6.62"

Length: 12.5" Est. Shipping Weight:
No. of Bulbs:
Bulb Wattage:
Bulb Type:
Bulb Base:
LED
Bulb Valtage:
LED
Bulb Valtage:
LED
Bulb Valtage:
LED
Bulb Valtage:
LED