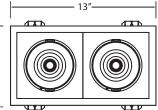

#### 24552-011- 13W LED

| 2 x 13 WATT                    |
|--------------------------------|
| BRIDGELUX LED                  |
| 1860 (Im) - Lumens             |
| 3000K - Kelvins                |
| 50,000 (Hrs) LED Life          |
| 85+ - CRI                      |
| 20° Light Beam Angle           |
| 30° Horizontal Adjustment      |
| 6 5/8" x 12 1/2" Cut Hole Size |
| Dimmable LED Driver Included   |
| White Finish                   |
| 120V Input                     |

## 24551-014 - 24W LED

| 2 x 24 WATT                    |
|--------------------------------|
| BRIDGELUX LED                  |
| 4000 (Im) - Lumens             |
| 3000K - Kelvins                |
| 50,000 (Hrs) LED Life          |
| 85+ - CRI                      |
| 20° Light Beam Angle           |
| 30° Horizontal Adjustment      |
| 6 5/8" x 12 1/2" Cut Hole Size |
| Dimmable LED Driver Included   |
| White Finish                   |
| 120V Input                     |
|                                |