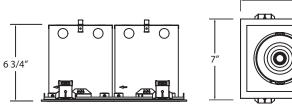

#### 24552-011- 13W LED

| 2 x 13 WATT                    |
|--------------------------------|
| BRIDGELUX LED                  |
| 1860 (Im) - Lumens             |
| 3000K - Kelvins                |
| 50,000 (Hrs) LED Life          |
| 85+ - CRI                      |
| 20° Light Beam Angle           |
| 30° Horizontal Adjustment      |
| 6 5/8" x 12 1/2" Cut Hole Size |
| Dimmable LED Driver Included   |
| White Finish                   |
| 120V Input                     |

## 24551-014 - 24W LED

| 2 x 24 WATT                    |
|--------------------------------|
| BRIDGELUX LED                  |
| 4000 (Im) - Lumens             |
| 3000K - Kelvins                |
| 50,000 (Hrs) LED Life          |
| 85+ - CRI                      |
| 20° Light Beam Angle           |
| 30° Horizontal Adjustment      |
| 6 5/8" x 12 1/2" Cut Hole Size |
| Dimmable LED Driver Included   |
| White Finish                   |
| 120V Input                     |
|                                |