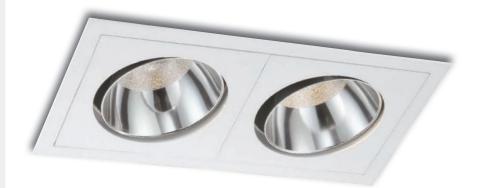

### **2-LIGHT MULTI COMBO LED**

#### 24552-011- 13W LED

| 2 x 13 WATT                    |
|--------------------------------|
| BRIDGELUX LED                  |
| 1860 (Im) - Lumens             |
| 3000K - Kelvins                |
| 50,000 (Hrs) LED Life          |
| 85+ - CRI                      |
| 20° Light Beam Angle           |
| 30° Horizontal Adjustment      |
| 6 5/8" x 12 1/2" Cut Hole Size |
| Dimmable LED Driver Included   |
| White Finish                   |
| 120V Input                     |

## 24551-014 - 24W LED

| 2 x 24 WATT                    |
|--------------------------------|
| BRIDGELUX LED                  |
| 4000 (Im) - Lumens             |
| 3000K - Kelvins                |
| 50,000 (Hrs) LED Life          |
| 85+ - CRI                      |
| 20° Light Beam Angle           |
| 30° Horizontal Adjustment      |
| 6 5/8" x 12 1/2" Cut Hole Size |
| Dimmable LED Driver Included   |
| White Finish                   |
| 120V Input                     |
|                                |