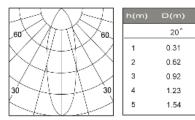

#### 13W-LED

|                 | h(m) | D(m)  | E(lx) |  |
|-----------------|------|-------|-------|--|
| 60 60           | 20^  |       |       |  |
|                 | 0.5  | 0.213 | 28575 |  |
| $\sim$ $1 \sim$ | 1    | 0.426 | 7144  |  |
| K ATTI X        | 2    | 0.852 | 1786  |  |
| 30 ++ +- 30     | 3    | 1.278 | 793   |  |
| $N_{V} = 1$     | 4    | 1.704 | 446   |  |