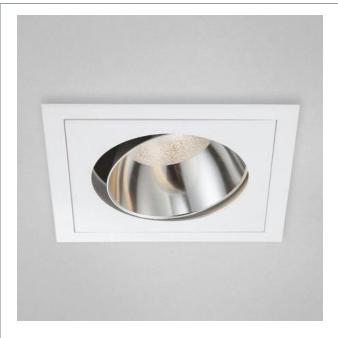

## **1LT MULTIPLE RECESSED, 13W LED**

## **Product Specifications**

Collection: Fundamentals Item No.: 24550-017 Width: 6.62"

Length: 6.62" Est. Shipping Weight: 4.84 lbs

No. of Bulbs: 1 lnc.

Bulb Wattage: 13 watts

Bulb Type: LED BRIDGELUX Periods