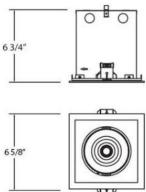

## **Product Specifications**

Collection: Fundamentals Item No.: 24550-017 Width: 6.62"

Length: 6.62" Est. Shipping Weight: 4.84 lbs

No. of Bulbs: 1 lnc.

Bulb Wattage: 13 watts

Bulb Type: LED BRIDGELUX Periods