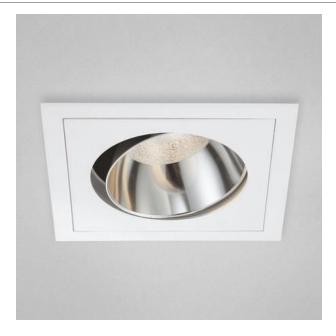

## **1LT MULTIPLE RECESSED, 24W LED**

## **Product Specifications**

Collection: Fundamentals Item No.: 24549-011 Width: 6.62"

Length: 6.62" Est. Shipping Weight: 4.93 lbs

No. of Bulbs: 1 lnc.

Bulb Wattage: 24 watts

Bulb Type: LED BRIDGELUX Personal Parts Not Personal Personal Parts Not Personal Personal Parts Not Personal Persona