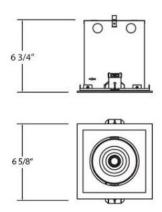

## **Product Specifications**

Collection: Fundamentals Item No.: 24549-011 Width: 6.62"

Length: 6.62" Est. Shipping Weight: 4.93 lbs

No. of Bulbs: 1 lnc.

Bulb Wattage: 24 watts

Bulb Type: LED BRIDGELUX Personal Parts Not Personal Personal Parts Not Personal Personal Parts Not Personal Persona